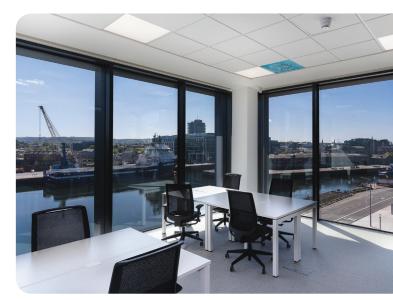

On the back of this, leading edge suppliers LIRALIGHTING, Bright Special Lighting, OMS Lighting and LUG Light Factory were engaged to provide bespoke commercial lighting solutions that accompanies the high level of office facilities spread across these modern buildings.

### Kellihers Electrical Cork supplied the following:

- Disano 842 LED Panel
- BRIGHT Notus 11 LINEAR
- · BRIGHT Ninio S Suspended
- LIRA Light Tree
- · LUG Atlantyk Penrose Gym
- · Bright Pendo Pendant in gym
- · OMS Flexi Lambda
- · OMS ELYS Fashion bell shaped Kitchen Area Penrose
- OMS Cadan suspended
- · Fosnova JET IP65