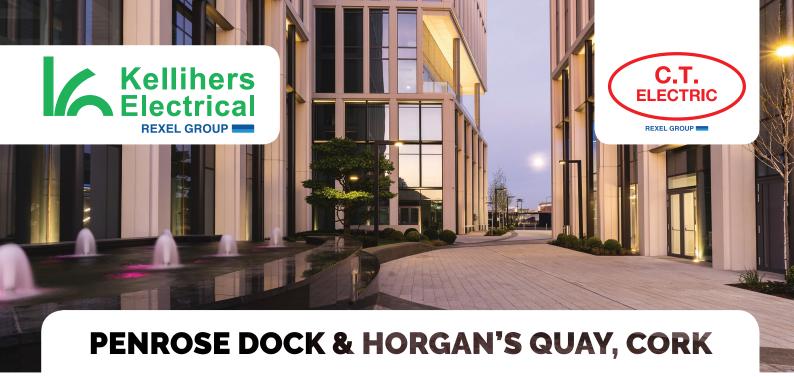

# PROVIDING LIGHTING SOLUTIONS FOR GLOBAL TECHNOLOGY AND PROFESSIONAL SERVICE FIRMS

**Location**: Penrose Dock &

Horgan's Quay, Cork

Installers: Denis O'Neill Electrical and IFES

**ELECTRICAL SERVICES LTD** 

## PENROSE DOCK & HORGAN'S QUAY

Penrose Dock is a key differentiator for attracting the best talent. Its location, openness and natural light combined with targeting minimum Gold LEED standard certification, creates an enjoyable, inspiring environment for employees to excel everyday. The 250,000 sq ft office development consists of two world class office blocks located in the heart of the city's North Quays and it retains in full the historic 12,000 sq. ft. Penrose House, as a key feature of the 1.8 acre scheme. Penrose Dock is perfectly suited for the future workplace